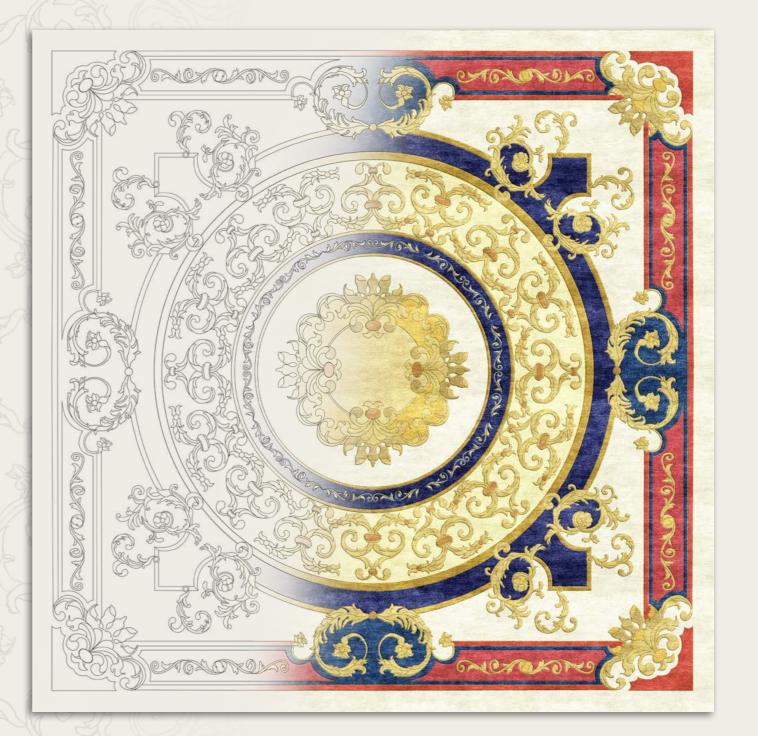

#### About the materials we use

To make our carpets even more elegant and unique we use refined materials such as silk, wool and natural fibers like the vegetable silk, a light and shiny fabric which is also extremely resistant and respectful of the environment.

This fabric is obtained from the coating of the seeds of certain plants and can add brightness and beauty to your rooms. Every choice we make aims at creating a product that expresses elegance and meets our clients' exquisite taste.

### A touch of Italian style

Complete your classic project with Sarelli Textiles unique and luxurious carpets. Our interior designers team will help you to select the best options for your exclusive projects to decorate your refined and baroque villa. Each project is different and our aim is to understand and follow step by step each specific client's request to achieve the best results. Our classic carpets and refined rugs will bring a touch of Italian and French style to your residential projects.