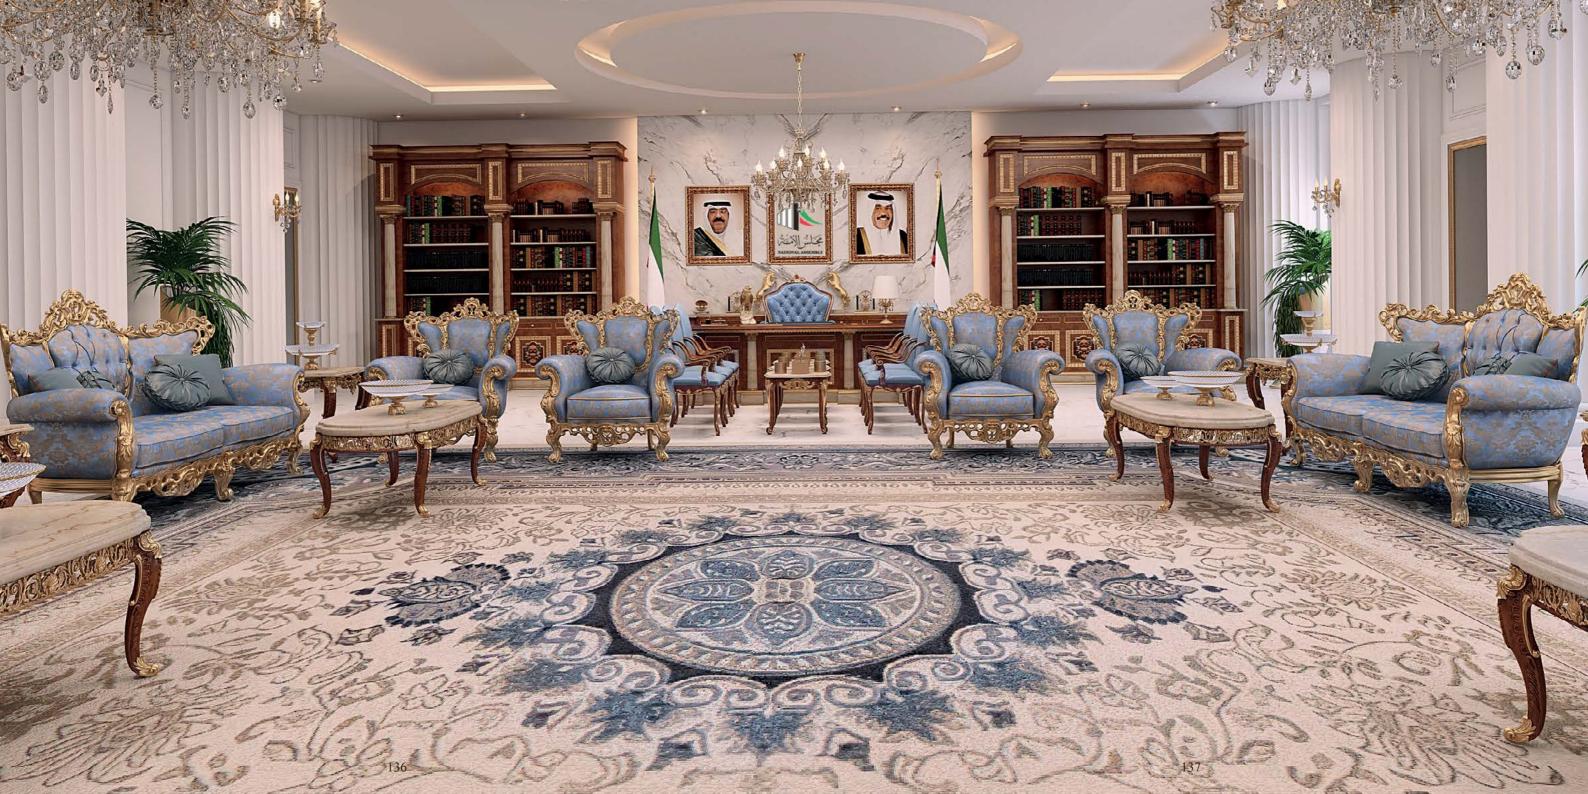

### A touch of Italian style

Complete your classic project with Sarelli Textiles unique and luxurious carpets. Our interior designers team will help you to select the best options for your exclusive projects to decorate your refined and baroque villa. Each project is different and our aim is to understand and follow step by step each specific client's request to achieve the best results. Our classic carpets and refined rugs will bring a touch of Italian and French style to your residential projects.