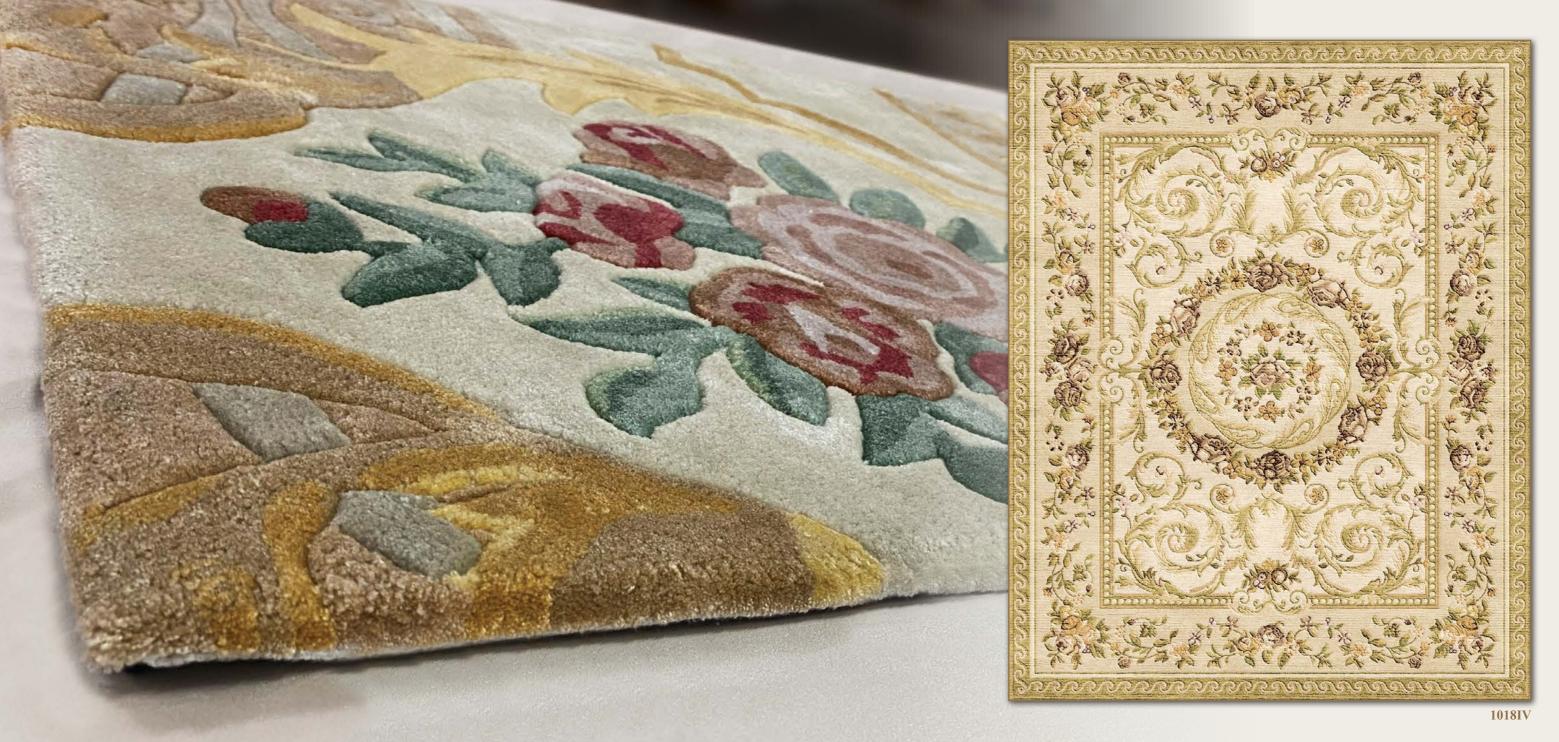

#### About the materials we use

To make our carpets even more elegant and unique we use refined materials such as silk, wool and natural fibers like the vegetable silk, a light and shiny fabric which is also extremely resistant and respectful of the environment.

This fabric is obtained from the coating of the seeds of certain plants and can add brightness and beauty to your rooms. Every choice we make aims at creating a product that expresses elegance and meets our clients' exquisite taste.