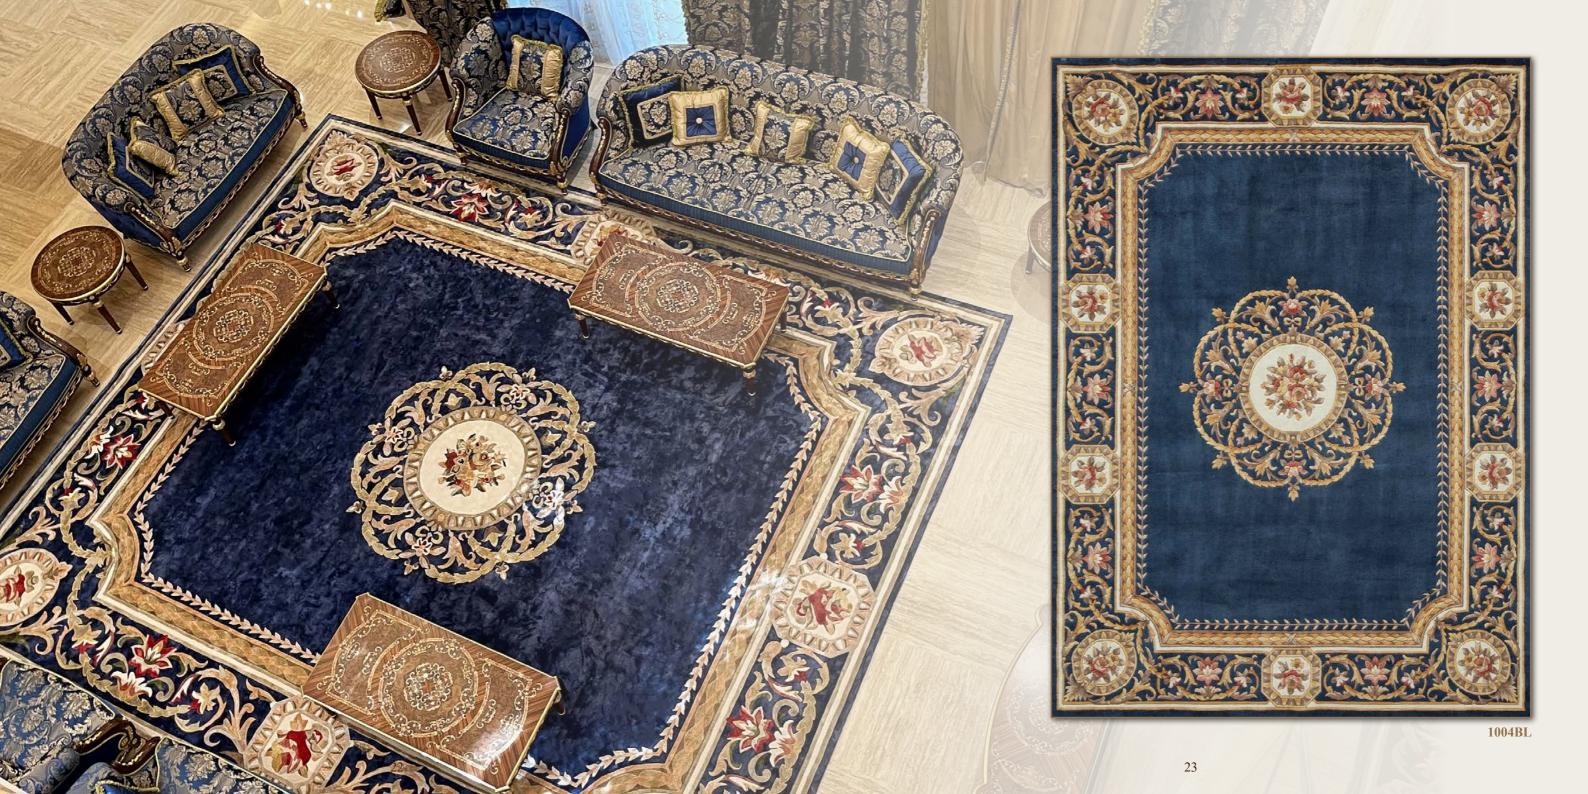

# SARELLI INTERIORS TEXTILES Made in Italy

**RUGS & CARPETS** 

Classic Collection

## A selection of exclusive ornamental carpets

Sarelli Textiles offers a selection of exclusive ornamental carpets and rugs for the most luxurious home decoration projects. Every detail is important in a project and a sophisticated carpet like the ones we provide can truly make a difference in your villa. We have a team of experienced professional that can advise you on the most unique and timeless design option. If you are looking for a refined and high-quality product we are certain that you will love our carpets.

### A touch of Italian style

Complete your classic project with Sarelli Textiles unique and luxurious carpets. Our interior designers team will help you to select the best options for your exclusive projects to decorate your refined and baroque villa. Each project is different and our aim is to understand and follow step by step each specific client's request to achieve the best results. Our classic carpets and refined rugs will bring a touch of Italian and French style to your residential projects.