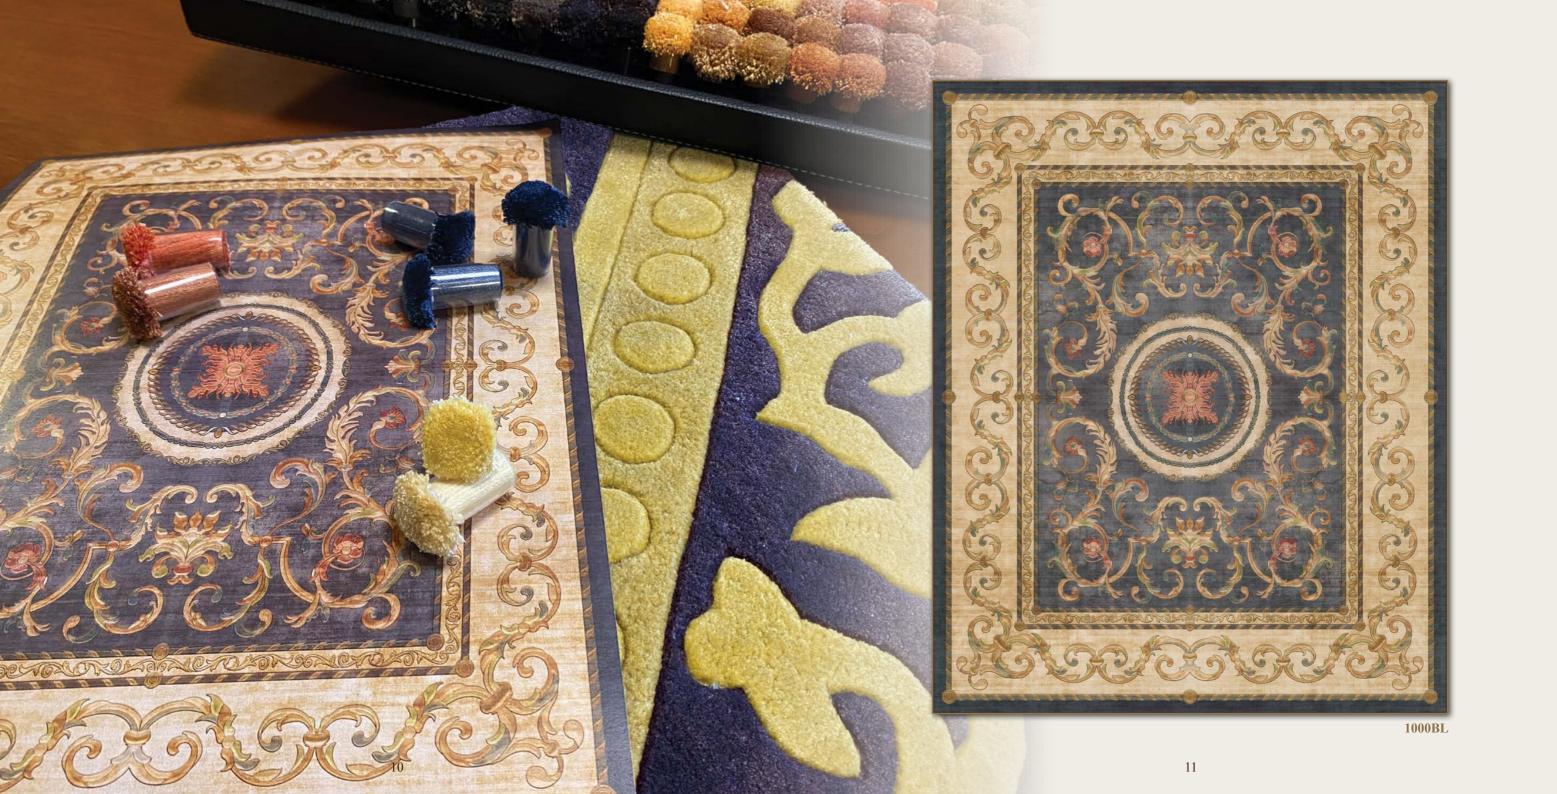

#### About the materials we use

To make our carpets even more elegant and unique we use refined materials such as silk, wool and natural fibers like the vegetable silk, a light and shiny fabric which is also extremely resistant and respectful of the environment.

This fabric is obtained from the coating of the seeds of certain plants and can add brightness and beauty to your rooms. Every choice we make aims at creating a product that expresses elegance and meets our clients' exquisite taste.

Our skilled artisans craft each piece with care, ensuring top quality and aesthetic harmony.

From consultation to delivery, we provide outstanding service, transforming your vision into a beautiful carpet that embodies luxury and elegance.