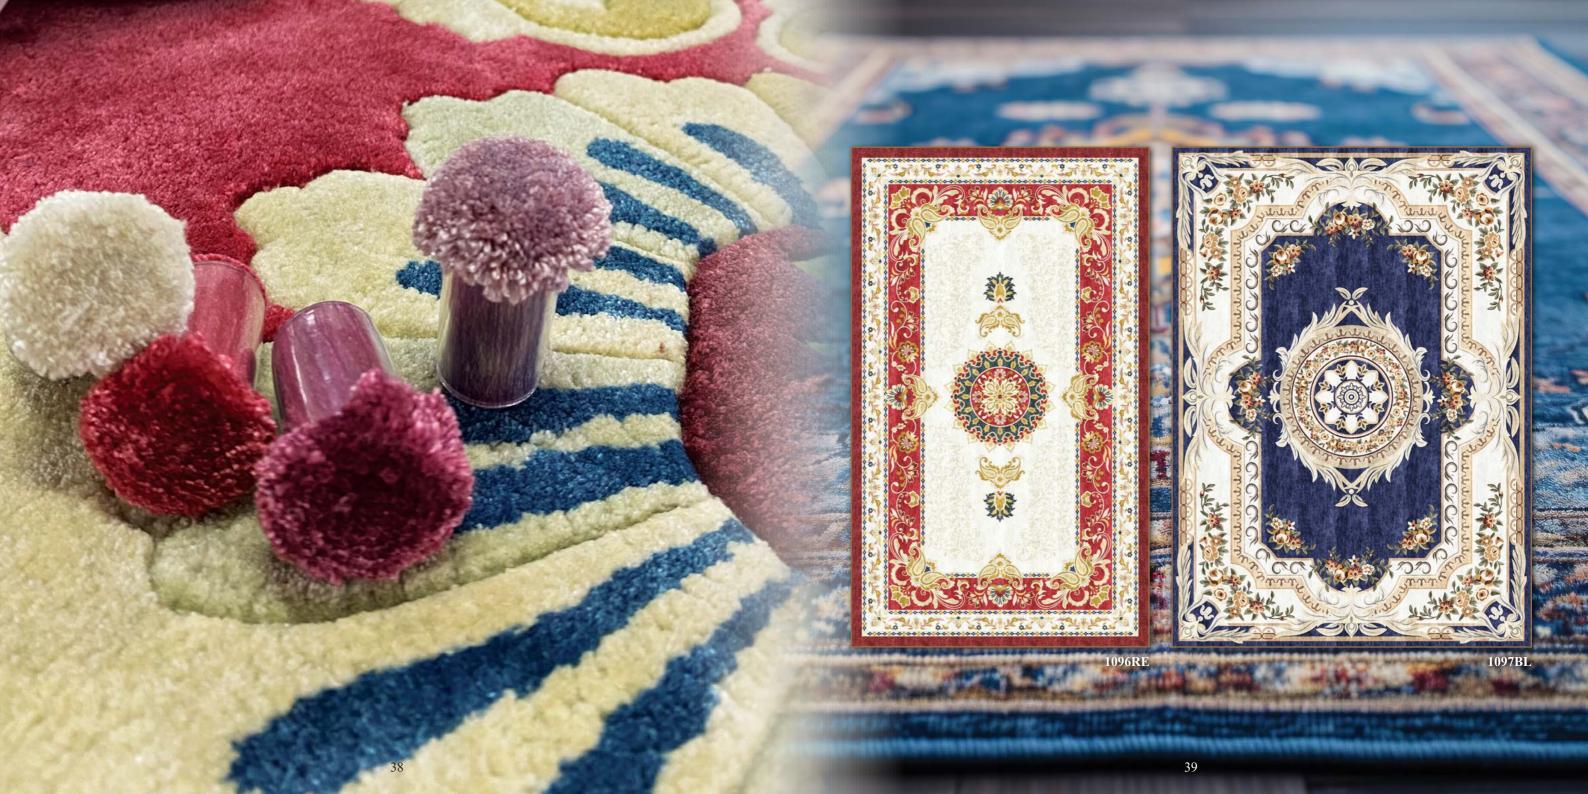

#### About the materials we use

To make our carpets even more elegant and unique we use refined materials such as silk, wool and natural fibers like the vegetable silk, a light and shiny fabric which is also extremely resistant and respectful of the environment.

This fabric is obtained from the coating of the seeds of certain plants and can add brightness and beauty to your rooms. Every choice we make aims at creating a product that expresses elegance and meets our clients' exquisite taste.

1005RE

1005BR

1005BL

1005V

1006RE

1008BL 1010BL 1009BL

1013GR

1013BR