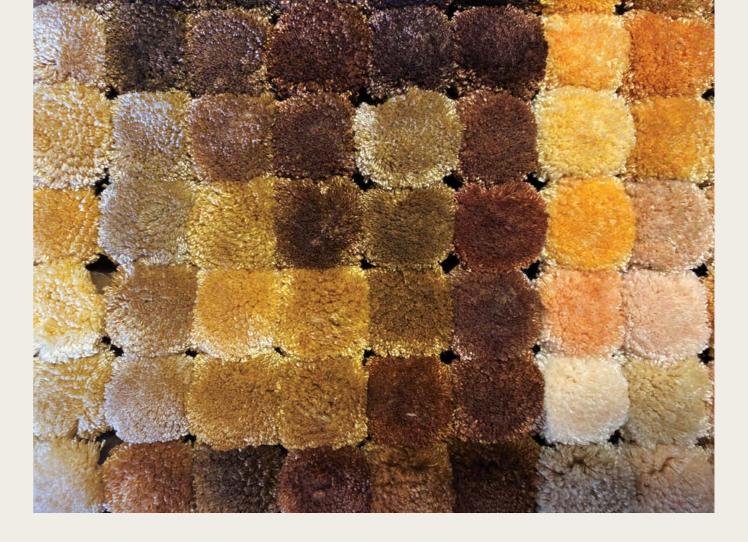

#### About the materials we use

To make our carpets even more elegant and unique we use refined materials such as silk, wool and natural fibers like the vegetable silk, a light and shiny fabric which is also extremely resistant and respectful of the environment.

This fabric is obtained from the coating of the seeds of certain plants and can add brightness and beauty to your rooms. Every choice we make aims at creating a product that expresses elegance and meets our clients' exquisite taste.