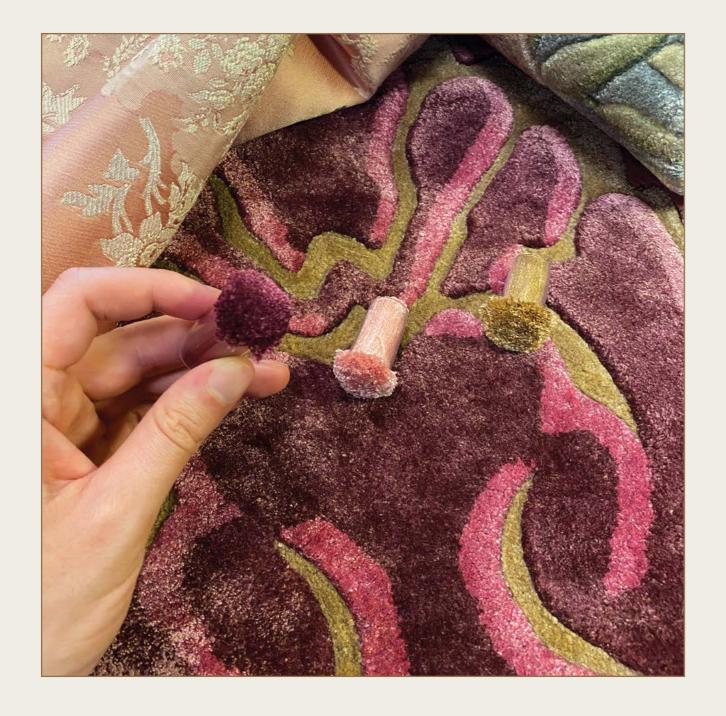

#### About the materials we use

To make our carpets even more elegant and unique we use refined materials such as silk, wool and natural fibers like the vegetable silk, a light and shiny fabric which is also extremely resistant and respectful of the environment.

This fabric is obtained from the coating of the seeds of certain plants and can add brightness and beauty to your rooms. Every choice we make aims at creating a product that expresses elegance and meets our clients' exquisite taste.